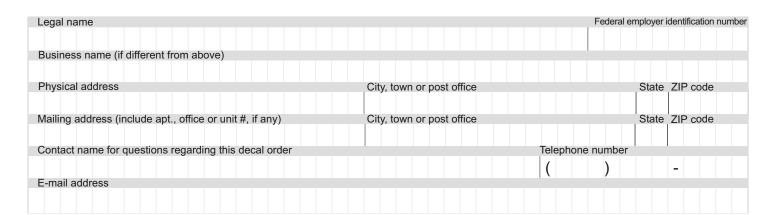

\_\_\_\_\_\_

14123588880102

| Legal name | Federal employer identification number |  |  |  |  |  |
|------------|----------------------------------------|--|--|--|--|--|
|            |                                        |  |  |  |  |  |