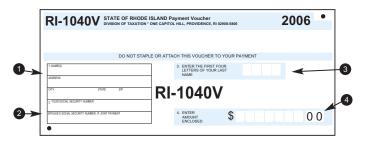

### **HOW TO FILL IN FORM RI-1040V**

- Box 1. Enter your name(s) and address as shown on your
- Box 2. Enter your social security number and your spouse's social security number in the boxes provided.
- Box 3. Enter the first four letters of your last name. See examples below.

Name..... Enter John Brown ..... BROW Juan DeJesus ...... DEJE Joan A. Lee ..... LEE Nancy McCarthy ..... MCCA Helen O'Neill ..... ONEI Pedro Torres-Lopez ...... TORR

Box 4. Enter the amount of the payment you are making. Also enter below for your records.

2006

|                            | DO N                           | NOT STAPLE O | R ATTACH THIS \ | OUCHER TO YOUR F                                | PAYMENT |
|----------------------------|--------------------------------|--------------|-----------------|-------------------------------------------------|---------|
| 1. Name(s)                 |                                |              |                 | 3. ENTER THE FIRST F<br>LETTERS OF YOUR<br>NAME |         |
| Address                    |                                |              |                 |                                                 |         |
| City  2. Your Social Secur | State State                    | Zip          | RI-             | 1040\                                           | /       |
|                            | ,                              |              |                 |                                                 |         |
| Spouse's Social Sec        | urity Number, if joint payment |              |                 | 4. ENTER AMOUNT ENCLOSED                        | \$      |
|                            |                                |              |                 |                                                 |         |

| 3. ENTER THE FIRST FOUR<br>LETTERS OF YOUR LAST<br>NAME |  |
|---------------------------------------------------------|--|
|                                                         |  |

| 4. | ENTER     |  |  |
|----|-----------|--|--|
|    | AMOUNT    |  |  |
|    | ENCLOSED. |  |  |