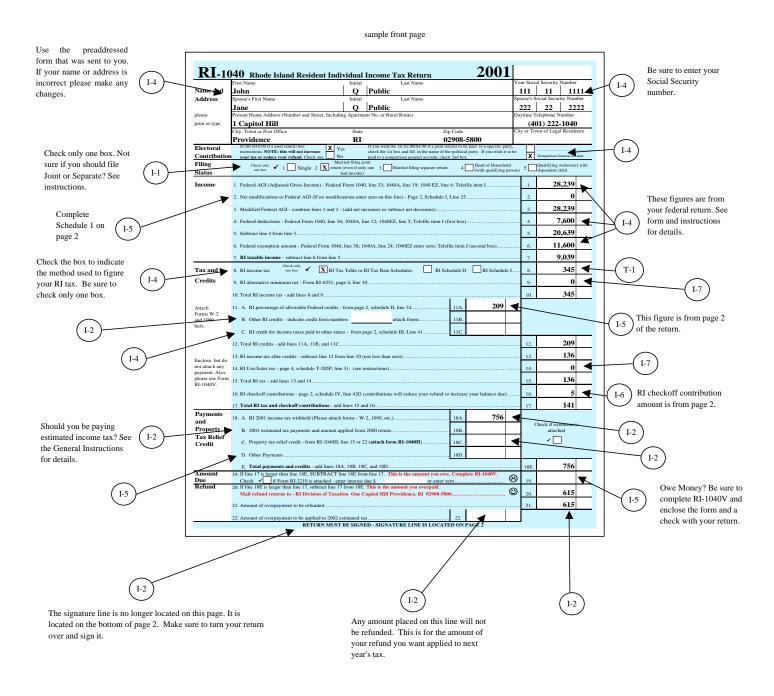

## Schedule I – Modifications to Federal Adjusted Gross Income

Line 23 – Modifications increasing federal adjusted gross income

Line 23A – Enter income from obligations of any state or its political subdivision, other than Rhode Island.

Line 23B - Other Modifications

Enter the amount of other adjustments increasing federal adjusted gross income (attach explanation). These may include:

 Rhode Island fiduciary adjustment as beneficiary of an estate or trust under Section 44-30-17;

- Income distributed to a resident beneficiary of a trust which was previously taxed to the grantor of the trust for federal income tax purposes but was not taxable as investment income prior to the amendment of Section 44-28-7(d);
- Interest on indebtedness incurred or continued to purchase or carry obligations or securities the income of which is exempt from Rhode Island personal income tax, to the extent such interest has been deducted in determining federal adjusted gross income or taxable income;
- 4. Family Education Accounts.

Line 23C – Total Modifications Increasing Federal Adjusted Gross Income

Add lines 23A and 23B.

Line 24 – Modifications Decreasing Federal Adjusted Gross Income

Line 24A

Enter income from obligations of the United States Government to the extent included in adjusted gross income for federal tax purposes but exempt for state purposes. Example – US Government Series E bond interest. Taxpayers claiming these modifications must submit a schedule showing the source and amount of income claimed to be exempt.

Line 24B

Other modifications:

- 1. Rhode Island fiduciary adjustment as beneficiary of an estate or trust under Section 44-30-17;
- Interest or dividend income on obligations or securities of any authority, commission or instrumentality of the United States to the extent included in gross income for federal income tax purposes but exempt from state income taxes under the laws of the United States;
- Elective deduction for new research and development facilities. (attach form RI-1040RD);
- Railroad Retirement benefits included in gross income for federal income tax purposes but exempt from state income taxes under the laws of the United States;
- 5. Qualifying investment in a certified venture capital partnership;
- Family Education Accounts Enter amount of modification decreasing federal AGI from RI-1040FEA;
- 7. Exemptions from tax on profit or gain for writers, composers and artists residing within a section of the defined Economic Development Zone within the cities of Pawtucket & Providence and the Town of Westerly and creating artistic works while a resident of the Zone. Taxpayers claiming these modifications must submit a schedule showing the source and amount of income claimed to be exempt.

Line 24C – Total Modifications Decreasing Federal Adjusted Gross Income

Add lines 24A and 24B and enter as a negative number.

Line 25 - Net Modifications

Combine lines 23C and 24C (Enter here and on RI-1040, page 1, line 2).

### Schedule II – Allowable Federal Credits

Line 26 - Rhode Island Income Tax

Enter the amount from Form RI-1040, page 1, line 10.

Line 27 - Foreign Tax Credit

Enter the amount from Federal Form 1040, line 43.

Line 28 - Credit for Child and Dependent Care Expenses

Enter the amount from Federal Form 1040, line 44 or 1040A, line 27.

Line 29 - Credit for Elderly or the Disabled

Enter the amount from Federal Form 1040, line 45 or 1040A, Line 28.

Line 30 - General Business Credit(s)

Enter the amount of credit from federal forms 3800, 8396 and 8801 – including mortgage interest credit, credit for prior year minimum tax, empowerment zone employment credit and qualified electric vehicle credit from Federal Form 1040, line 50.

Line 31 – Earned Income Credit

Enter the amount from Federal Form 1040, line 61a; 1040A, line 39a; 1040EZ, line 9a or federal telefile item L (second box).

Line 32 - Total Allowable Federal Credits

Add lines 27, 28, 29, 30 and 31.

Line 33 – Multiply the amount on line 32 by 25.5%

Line 34 Maximum Credit

Enter the amount from line 26 or 33, whichever is less. Enter here and on form RI-1040, page 1, line 11A.

### Schedule III – Credit for Income Taxes Paid to Another State

Line 35 - Rhode Island Income Tax

Enter the amount from page 1, line 10 less allowable federal credits from page 2, schedule II, line 34.

Line 36 – Adjusted Gross Income from Other State(s)

Enter the amount of adjusted gross income derived from other states. If state income tax has been paid to more than one other state, prepare a separate calculation for each state, on Form RI-1040MU. This form can be obtained by contacting the Rhode Island Division of Taxation at One Capitol Hill, Providence, RI 02908 or calling (401) 222-1040.

Line 37 – Modified Federal AGI

Enter amount from page 1, line 3.

Line 38 – Divide line 36 by line 37.

Line 39 - Tentative Credit

Multiply the amount on line 35 by the percentage on line 38.

Line 40 - Tax Due and Paid to Other State

Enter the amount of income tax due and paid to the other state. A signed copy of the return filed with the other state must be attached to your Rhode Island Form RI-1040. If you owe no tax to the other state and are to be refunded all the taxes withheld or paid to the other state, enter \$0.00 on line 40.

Line 41 - Maximum Credit for Tax Paid to Other States

Enter the amount on line 35, line 39 or line 40, whichever is the smallest. Enter here and on page 1, line 11C.

### Schedule IV – Rhode Island Checkoff Contributions

NOTE: These checkoff contributions will increase your tax due or reduce your refund. All checkoff contributions are voluntary.

Line 42A – Drug Program

A contribution to the Drug Program may be made by checking the appropriate box or entering the amount you want to contribute. All such contributions are deposited as general revenues.

Line 42B – Olympic Contribution

A contribution to the U.S. Olympic Committee may be made in the amount of \$1.00 (\$2.00 if a joint return) by checking the appropriate box.

Line 42C – Rhode Island Organ Transplant Fund

A contribution to the Rhode Island Organ Transplant Fund may be made by checking the appropriate box or entering the amount you want to contribute.

Line 42D – Rhode Island Council on the Arts

A contribution to the Rhode Island Council on the Arts appropriation may be made by checking the appropriate box or entering the amount you want to contribute. All such contributions are deposited as general revenues.

Line 42E – Rhode Island Non-game Wildlife Appropriation

A contribution to the Non-game Wildlife General appropriation may be made by checking the appropriate box or entering the amount you want to contribute. All such contributions are deposited as general revenues.

Line 42 F - Childhood Disease Victims' Fund

A contribution to the Childhood Disease Victims' Fund may be made by checking the appropriate box or entering the amount you want to contribute.

Line 42G - Total Contributions

Add lines 42A, 42B, 42C, 42D, 42E and 42F.

Enter the total here and on page 1, line 16.

### SIGNATURE

You must sign your Rhode Island income tax return and both husband and wife must sign their joint return. An unsigned return cannot be processed.

Any paid preparer who prepares a taxpayer's return must also sign as "preparer". If a firm or corporation prepares the return, it should be signed in the name of the firm or corporation.

Don't need forms mailed to you next year? Taxpayers who pay someone else to prepare their returns probably do not need a booklet mailed to them each year. If you do not need a booklet mailed to you next year, check the box below the signature line. The Division of Taxation will send you a postcard as a reminder to see your preparer. Telling us that you do not need a booklet next year will help us to reduce printing and mailing costs.