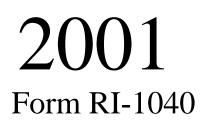

## Helpful hints for completing your 2001 Rhode Island Resident Individual Income Tax Return

Questions about this income tax form? Instructions are available on the page number in the circle.

Help is also available by calling (401) 222-1040 between the hours of 8:30am and 4:00pm.

### **Specific Instructions**

If the name or address shown on the return is incorrect, print or type any necessary correction on the return. If you did not receive the booklet and pre-addressed return, please complete the identification portion of the return, including the city or town of legal residence.

#### **Electoral System Contribution**

You may designate a contribution of five dollars (\$5) or ten dollars (\$10) if married and filing a joint return, to the account for the public financing of the electoral system. The first two dollars (\$2) or four dollars (\$4) if married and filing a joint return, up to a total of two hundred thousand dollars (\$20,000) collectively for all parties and the nonpartisan account, shall be allocated only to political parties which at the preceding general election, nominated a candidate for governor and such candidate polled at least 5 percent of the entire vote cast in the state for governor. The remaining funds shall be allocated for the public financing of campaigns for governor.

An electoral system contribution will NOT increase your tax due or reduce your refund.

Designation of Political Party or Nonpartisan General Acount

Make only one designation, either by naming a political party, or by checking the box for the nonpartisan general account. If you designate:

Filing Status

Check the appropriate box to indicate your filing status. Generally your filing status for Rhode Island income tax purposes is the same as for Federal income tax purposes.

Line 1 – Federal Adjusted Gross Income

Enter your federal adjusted gross income from Federal Form 1040, line 33; 1040A, line 19; 1040EZ line 4 or telefile item I.

Line 2 - Modifications

Enter your net modifications from schedule I, line 25. Schedule I is found on page 2 of Form RI-1040 and is discussed further in these instructions.

Line 3 – Modified Federal Adjusted Gross Income

Determine your modified federal adjusted gross income by combining the amount on line 1 with the amount on line 2.

Line 4 – Federal Deductions

Enter the amount of deductions claimed on your Federal Form 1040, line 36; 1040A, line 22; 1040EZ, Line 5; telefile item J (first box). However, if you have claimed modification to adjusted gross income, you may need to recalculate your deductions based on your modified federal adjusted gross income.

Line 5

Subtract line 4 from line 3.

Line 6 – Federal Exemption Amount

Enter the amount from Federal Form 1040, line 38; 1040A, line 24; 1040EZ enter zero; Telefile item J (second box). However, if you have claimed modification to adjusted gross income, you may need to recalculate your exemptions based on your modified federal adjusted gross income.

Line 7 – Rhode Island Taxable Income

Subtract line 6 from line 5.

Line 8 - Rhode Island Income Tax

Enter the RI tax from the RI Tax Table or RI Tax Rate Schedule, RI Schedule D or RI Schedule J. Check the box to indicate the method used to calculate the RI tax. Check only one box.

Line 9 – Rhode Island Alternative Minimum Tax

If you are reporting an alternative minimum tax on your federal income tax return, you must complete Form RI-6251 and enter the amount from line 10 on page 1, line 9 of Form RI-1040. Attach a copy of Form RI-6251 to your RI-1040. However, if you have claimed modifications to federal adjusted gross income, you may need to recalculate your federal alternative minimum tax based on your modified federal adjusted gross income. If you did not report a federal alternative minimum tax, but a federal alternative minimum tax would be required based on your modified federal adjusted gross income, you must calculate a federal alternative minimum tax for Rhode Island purposes.

Line 10 - Total Rhode Island Income Tax

Add lines 8 and 9

Line 11A – Rhode Island Percentage of Allowable Federal Credits

Enter the amount of allowable federal credits from page 2, schedule II, line 34.

Line 11B - Other Rhode Island Credits

Enter amount of other Rhode Island credits and list the credit form number on line 11B. Attach a copy of the appropriate credit form to your RI-1040. A listing and a description of the various Rhode Island credits are available in the general instructions.

Line 11C - Credit for Taxes Paid to Other States

Enter amount of credit for taxes paid to other states from page 2, schedule III, line 41. If credit is claimed for taxes paid to more than one state, make a separate calculation of each state on Form RI-1040MU. This form can be obtained by contacting the RI Division of Taxation at One Capitol Hill, Providence, RI or by calling (401) 222-1111.

Line 12 - Total Rhode Island Credits

Add lines 11A, 11B, and 11C.

Line 13 - Rhode Island Tax after Credits

Subtract line 12 from line 10 (if zero or less enter zero).

Line 14 - Rhode Island Use/Sales Tax

Enter the amount of Rhode Island Use Tax from Form T-205P. An explanation of what a Use tax is and how to compute it is included later in these instructions.

Line 15 - Total Rhode Island Tax

Add lines 13 and 14.

Line 16 – Rhode Island Checkoff Contributions

Enter the amount of checkoff contributions from page 2, schedule IV, line 42G. An explanation of each checkoff contribution is contained later in these instructions. These checkoff contributions will increase your tax due or reduce your refund.

Line 17 – Total Rhode Island Tax and Checkoff Contributions

Add lines 15 and 16.

Line 18A - Rhode Island Income Tax Withheld

Enter total amount of Rhode Island 2001 income tax withheld. (Attach state copy of all forms W-2, 1099s, etc. to the front of the return) Credit for Rhode Island income tax withheld will be allowed only for those amounts supported by attached W-2s, 1099s, etc.

Line 18B – 2001 Estimated Payments and Amount Applied from 2000 Return

Enter the amount of estimated payments on 2001 Form RI-1040ES and the amount applied from your 2000 return.

### Line 18C – Property Tax Relief Credit

Enter the amount of allowable property tax relief credit from Form RI-1040H line 15 or 22, whichever is applicable. If you are filing a Rhode Island Form RI-1040, attach a copy of form RI-1040H to the front of your RI-1040. However, if you are not required to file a form RI-1040, you may file a Form RI-1040H separately to claim your property tax relief credit. Property tax relief claims must be filed no later than April 15.

Line 18D – Other Payments

Enter any other payments, including advance payments made with your application for an automatic extension of time to file (Form RI-4868). Attach a copy of Form RI-4868 and check the box on the face of the RI-1040 to the right of line 18.

Line 18E - Total Payments and Credits

Add lines 18A, 18B, 18C and 18D.

Line 19 – Balance Due

If the amount on line 17 is greater than the amount of line 18E, SUBTRACT line 18E from line 17 and enter the balance due on line 19. This is the amount you owe. This amount is payable in full with your return. Complete Form RI-1040V. Send payment and Form RI-1040V with your return. An amount due of less than one dollar (\$1) need not be paid.

If you owe underestimating interest, complete Form RI-2210 and indicate the amount of interest due in the space provided on line 19. Add the interest to the amount due, enter the total on line 19 and include the total amount due with your return.

Line 20 – Overpayment

If the amount on line 18E is greater than the amount on line 17 then subtract line 17 from line 18E and enter the overpayment on line 20.

Line 21 - Refund

Enter the amount of the overpayment on line 20 that is to be refunded. Refunds of less than \$1.00 will not be paid unless specifically requested.

Line 22 Overpayment to be applied to 2002

Enter the amount of overpayment on line 20, which is to be applied to your 2002 estimated tax. (See General Instructions)